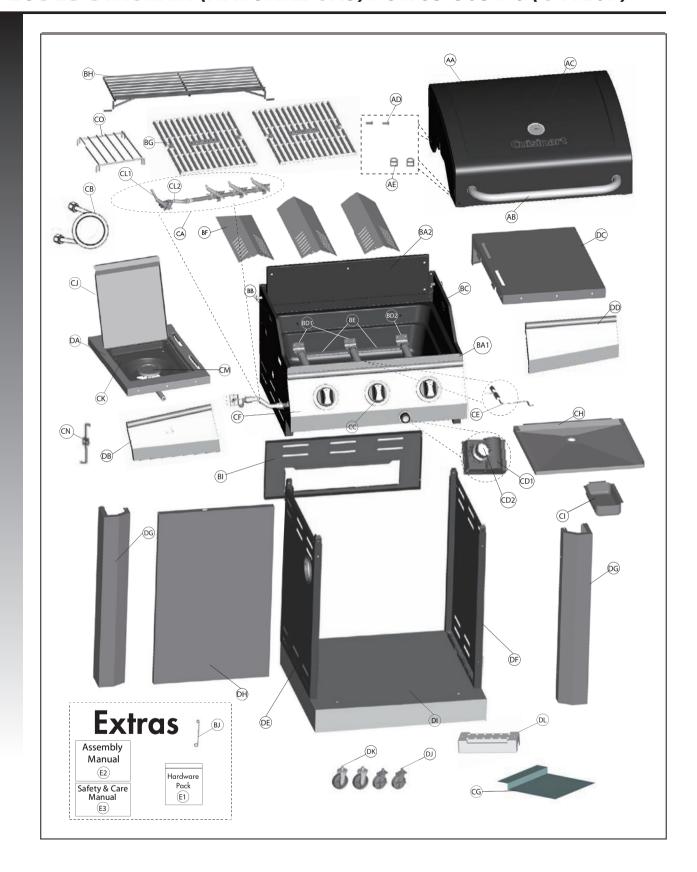

# HARDWARE PACK

**Notes:** Do not fully tighten all the nuts during this initial stage.

| No. | Description               | Part Number     | Quantity |
|-----|---------------------------|-----------------|----------|
| 1   | 1/4"-20UNCX13 Screw       | 20120-13013-250 | 6        |
| 2   | 1/4"-20UNCX38 Screw       | 20120-13038-250 | 4        |
| 3   | 1/4"-20UNCX16 Screw       | 20120-13016-250 | 4        |
| 4   | ø7 Lock Washer            | 41400-07000-250 | 14       |
| 5   | ø7 Washer                 | 40300-07000-250 | 14       |
| 6   | NO.10-24UNCx10 Screw      | 20124-10010-250 | 20       |
| 7   | ø 5 Lock Washer           | 41400-05000-250 | 24       |
| 8   | ø 5 Washer                | 40300-05000-250 | 24       |
| 9   | ST4.2x10 Tapping Screw    | 22500-42010-137 | 2        |
| 10  | Wrench                    | G413-0032-9082  | 1        |
| 11  | NO.10-24UNCx13 Screw      | 20124-10013-250 | 4        |
| 12  | Control Knob              | G412-4500-9000  | 1        |
| 13  | Wing Nut                  | 33301-04000-032 | 1        |
| 14  | Venturi Clip, Side Burner | G405-0019-9200  | 1        |

#### **A** Caution:

Sheet metal can cause injury. Wear gloves when installing the grill.

| <b>1</b> 1/4" - 20UNCX13 Screw <b>X 6</b> | 2 ( ) ( ) ( ) ( ) ( ) ( ) ( ) ( ) ( ) ( | 3                         |
|-------------------------------------------|-----------------------------------------|---------------------------|
| Ø7 Lock Washer<br>X 14                    | Ø7 Washer X 14                          | NO. 10-24UNC10 Screw X 20 |
| Ø5 Lock Washer<br>X 24                    | 8<br>ø5 Washer<br><b>X 24</b>           | ST4.2x10 Tapping Screw    |
| Wrench<br>X 1                             | NO. 10-24UNCx13 Screw <b>X 4</b>        | Control Knob              |
| Wing Nut                                  | Venturi Clip, Side Burner               |                           |