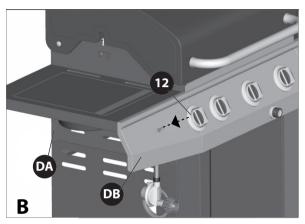

**Notes:** Do not fully tighten all the nuts during this initial stage.

| No. | Description               | Part Number     | Quantity |
|-----|---------------------------|-----------------|----------|
| 1   | 1/4"-20UNCX13 Screw       | 20120-13013-250 | 6        |
| 2   | 1/4"-20UNCX38 Screw       | 20120-13038-250 | 4        |
| 3   | 1/4"-20UNCX16 Screw       | 20120-13016-250 | 4        |
| 4   | ø7 Lock Washer            | 41400-07000-250 | 14       |
| 5   | ø7 Washer                 | 40300-07000-250 | 14       |
| 6   | NO.10-24UNCx10 Screw      | 20124-10010-250 | 20       |
| 7   | ø 5 Lock Washer           | 41400-05000-250 | 24       |
| 8   | ø 5 Washer                | 40300-05000-250 | 24       |
| 9   | ST4.2x10 Tapping Screw    | 22500-42010-137 | 2        |
| 10  | Wrench                    | G413-0032-9082  | 1        |
| 11  | NO.10-24UNCx13 Screw      | 20124-10013-250 | 4        |
| 12  | Control Knob              | G412-4500-9000  | 1        |
| 13  | Wing Nut                  | 33301-04000-032 | 1        |
| 14  | Venturi Clip, Side Burner | G405-0019-9200  | 1        |

#### **A** Caution:

Sheet metal can cause injury. Wear gloves when installing the grill.

| <b>1</b> 1/4" - 20UNCX13 Screw <b>X 6</b> | 2 ( ) ( ) ( ) ( ) ( ) ( ) ( ) ( ) ( ) ( | 3                         |
|-------------------------------------------|-----------------------------------------|---------------------------|
| Ø7 Lock Washer<br>X 14                    | Ø7 Washer X 14                          | NO. 10-24UNC10 Screw X 20 |
| Ø5 Lock Washer<br>X 24                    | 8<br>ø5 Washer<br><b>X 24</b>           | ST4.2x10 Tapping Screw    |
| Wrench<br>X 1                             | NO. 10-24UNCx13 Screw <b>X 4</b>        | Control Knob              |
| Wing Nut                                  | Venturi Clip, Side Burner               |                           |