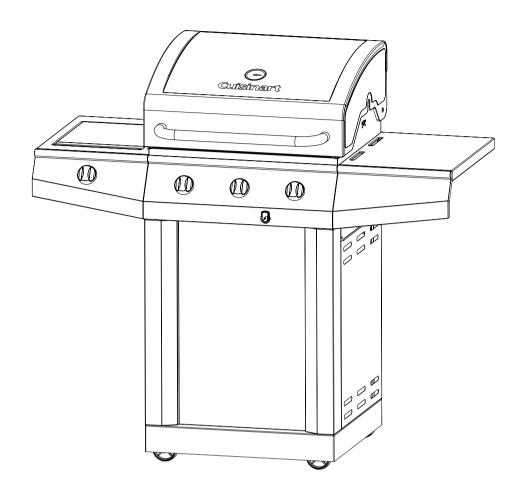

# **Cuisinart**

# CUISINART™ C550S Assembly Manual

85-3030-8 (G41206) Propane 85-3031-6 (G41207) Natural Gas

**LIMITED 5-YEAR WARRANTY** 