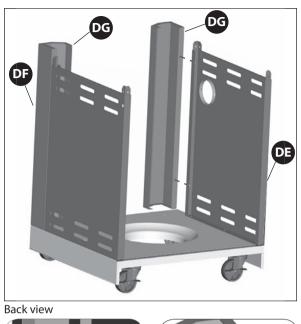

#### **A** Caution:

Sheet metal can cause injury. Wear gloves when installing the grill.

| <b>1</b> 1/4" - 20UNCX13 Screw <b>X 6</b> | 2 ( ) ( ) ( ) ( ) ( ) ( ) ( ) ( ) ( ) ( | 3                         |
|-------------------------------------------|-----------------------------------------|---------------------------|
| Ø7 Lock Washer<br>X 14                    | Ø7 Washer X 14                          | NO. 10-24UNC10 Screw X 20 |
| Ø5 Lock Washer<br>X 24                    | 8<br>ø5 Washer<br><b>X 24</b>           | ST4.2x10 Tapping Screw    |
| Wrench<br>X 1                             | NO. 10-24UNCx13 Screw <b>X 4</b>        | Control Knob              |
| Wing Nut                                  | Venturi Clip, Side Burner               |                           |