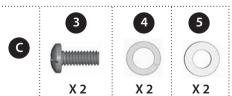

# HARDWARE PACK

**Notes:** Do not fully tighten all the nuts during this initial stage.

| No. | Description               | Part Number     | Quantity |
|-----|---------------------------|-----------------|----------|
| 1   | 1/4"-20UNCX13 Screw       | 20120-13013-250 | 6        |
| 2   | 1/4"-20UNCX38 Screw       | 20120-13038-250 | 4        |
| 3   | 1/4"-20UNCX16 Screw       | 20120-13016-250 | 4        |
| 4   | ø7 Lock Washer            | 41400-07000-250 | 14       |
| 5   | ø7 Washer                 | 40300-07000-250 | 14       |
| 6   | NO.10-24UNCx10 Screw      | 20124-10010-250 | 20       |
| 7   | ø 5 Lock Washer           | 41400-05000-250 | 24       |
| 8   | ø 5 Washer                | 40300-05000-250 | 24       |
| 9   | ST4.2x10 Tapping Screw    | 22500-42010-137 | 2        |
| 10  | Wrench                    | G413-0032-9082  | 1        |
| 11  | NO.10-24UNCx13 Screw      | 20124-10013-250 | 4        |
| 12  | Control Knob              | G412-4500-9000  | 1        |
| 13  | Wing Nut                  | 33301-04000-032 | 1        |
| 14  | Venturi Clip, Side Burner | G405-0019-9200  | 1        |

#### **A** Caution:

Sheet metal can cause injury. Wear gloves when installing the grill.

| <b>1</b> 1/4" - 20UNCX13 Screw <b>X 6</b> | 2 ( ) ( ) ( ) ( ) ( ) ( ) ( ) ( ) ( ) ( | 3                         |
|-------------------------------------------|-----------------------------------------|---------------------------|
| Ø7 Lock Washer<br>X 14                    | Ø7 Washer X 14                          | NO. 10-24UNC10 Screw X 20 |
| Ø5 Lock Washer<br>X 24                    | 8<br>ø5 Washer<br><b>X 24</b>           | ST4.2x10 Tapping Screw    |
| Wrench<br>X 1                             | NO. 10-24UNCx13 Screw <b>X 4</b>        | Control Knob              |
| Wing Nut                                  | Venturi Clip, Side Burner               |                           |