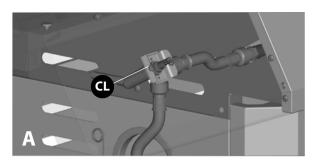

**Notes:** Do not fully tighten all the nuts during this initial stage.

| No. | Description               | Part Number     | Quantity |
|-----|---------------------------|-----------------|----------|
| 1   | 1/4"-20UNCX13 Screw       | 20120-13013-250 | 6        |
| 2   | 1/4"-20UNCX38 Screw       | 20120-13038-250 | 4        |
| 3   | 1/4"-20UNCX16 Screw       | 20120-13016-250 | 4        |
| 4   | ø7 Lock Washer            | 41400-07000-250 | 14       |
| 5   | ø7 Washer                 | 40300-07000-250 | 14       |
| 6   | NO.10-24UNCx10 Screw      | 20124-10010-250 | 20       |
| 7   | ø 5 Lock Washer           | 41400-05000-250 | 24       |
| 8   | ø 5 Washer                | 40300-05000-250 | 24       |
| 9   | ST4.2x10 Tapping Screw    | 22500-42010-137 | 2        |
| 10  | Wrench                    | G413-0032-9082  | 1        |
| 11  | NO.10-24UNCx13 Screw      | 20124-10013-250 | 4        |
| 12  | Control Knob              | G412-4500-9000  | 1        |
| 13  | Wing Nut                  | 33301-04000-032 | 1        |
| 14  | Venturi Clip, Side Burner | G405-0019-9200  | 1        |