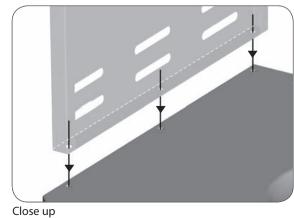

#### Before assembling the barbecue, read these instructions carefully.

Assemble the barbecue on a flat, clean surface. Grill is heavy. You should have at least two people assemble the barbecue together.

**Notes:** Do not fully tighten all the nuts during this initial stage.

| No. | Description               | Part Number     | Quantity |
|-----|---------------------------|-----------------|----------|
| 1   | 1/4"-20UNCX13 Screw       | 20120-13013-250 | 6        |
| 2   | 1/4"-20UNCX38 Screw       | 20120-13038-250 | 4        |
| 3   | 1/4"-20UNCX16 Screw       | 20120-13016-250 | 4        |
| 4   | ø7 Lock Washer            | 41400-07000-250 | 14       |
| 5   | ø7 Washer                 | 40300-07000-250 | 14       |
| 6   | NO.10-24UNCx10 Screw      | 20124-10010-250 | 20       |
| 7   | ø 5 Lock Washer           | 41400-05000-250 | 24       |
| 8   | ø 5 Washer                | 40300-05000-250 | 24       |
| 9   | ST4.2x10 Tapping Screw    | 22500-42010-137 | 2        |
| 10  | Wrench                    | G413-0032-9082  | 1        |
| 11  | NO.10-24UNCx13 Screw      | 20124-10013-250 | 4        |
| 12  | Control Knob              | G412-4500-9000  | 1        |
| 13  | Wing Nut                  | 33301-04000-032 | 1        |
| 14  | Venturi Clip, Side Burner | G405-0019-9200  | 1        |