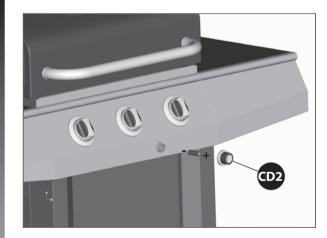

firmly.



d. Place the side burner cooking grate (CO) into postion on the side burner shelf, as shown in figure E.



# **ASSEMBLY INSTRUCTIONS**





Place the heat shield (CG) into the groove which is located at the back side of the front panel as shown in figure A. Next, attach the heat shield (CG) to the upper back panel (BI) by using the self tapping screw (x2), as shown in figure B.

YOU WILL NEED:







First place the flame tamers (BF) and then the cooking grates (BG) into the burner box.

Place the warming rack (BH) onto the burner box.

16



a. Insert the grease tray (CH) into the opening in the upper back panel (BI), making sure to engage tracks located under burner box.



b. Place the grease cup (CI) onto the tracks, located opn the underside of the grease tray (CH).

17



Unscrew the electronic ignitor button (CD2) and insert one AA battery into the electronic igniter battery compartment, with the positive end facing outward.

\* Battery not included.

# **ASSEMBLY INSTRUCTIONS**

18





### FOR PROPANE MODEL ONLY.

For natural gas model, follow step 18.

- a. Position the 20 lb propane tank onto the bottom shelf (DI), and secure using the bolt (already attached) located on the underside of the bottom shelf, as shown in figure B.
- b. Attach the Regulator coupling nut to the LP cylinder valve.
- ATTENTION: For your families safety, do not attempt to light this BBQ until you have reviewed pages 4-7 of the Cuisinart™ Safe Use and Care Manual. All Safety and Leak test MUST BE PERFORMED BY THE END USER, prior to lighting this BBQ.
- ★ WARNING Do not store ex