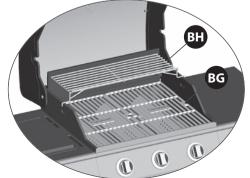

turi clip (#14) to connect the side burner to the side burner valve.

YOU WILL NEED:



b. Using the wing nut provided, assemble the side burner (CM) to the side burner drip pan (CK), as shown in figure C.

YOU WILL NEED:



c. Attach the end of the side burner electrode wire (CN) to the underside of the side burner electrode, as shown in figure D.

Ensure that the wire is pushed in firmly.



d. Place the side burner cooking grate (CO) into postion on the side burner shelf, as shown in figure E.



# **ASSEMBLY INSTRUCTIONS**





Place the heat shield (CG) into the groove which is located at the back side of the front panel as shown in figure A. Next, attach the heat shield (CG) to the upper back panel (BI) by using the self tapping screw (x2), as shown in figure B.

YOU WILL NEED:







First place the flame tamers (BF) and then the cooking grates (BG) into the burner box.

Place the warming rack (BH) onto the burner box.

16



a. Insert the grease tray (CH) into the opening in the upper back panel (BI), making sure to engage tracks located under burner box.



b. Place the grease cup (CI) onto the tracks, located opn the underside of the grease tray (CH).

17



Unscrew the electronic ignitor button (CD2) and insert one AA battery into the electronic igniter battery compartment, with the positive end facing outward.

\* Battery not included.

# **ASSEMBLY INSTRUCTIONS**

18





### FOR PROPANE MODEL ONLY.

For natural gas model, follow step 18.

- a. Position the 20 lb propane tank onto the bottom shelf (DI), and secure using the bolt (already attached) located on th