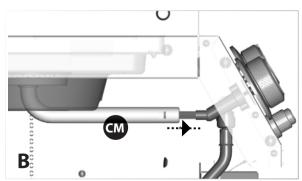

#### Before assembling the barbecue, read these instructions carefully.

Assemble the barbecue on a flat, clean surface. Grill is heavy. You should have at least two people assemble the barbecue together.