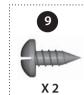

**Notes:** Do not fully tighten all the nuts during this initial stage.

| No. | Description               | Part Number     | Quantity |
|-----|---------------------------|-----------------|----------|
| 1   | 1/4"-20UNCX13 Screw       | 20120-13013-250 | 6        |
| 2   | 1/4"-20UNCX38 Screw       | 20120-13038-250 | 4        |
| 3   | 1/4"-20UNCX16 Screw       | 20120-13016-250 | 4        |
| 4   | ø7 Lock Washer            | 41400-07000-250 | 14       |
| 5   | ø7 Washer                 | 40300-07000-250 | 14       |
| 6   | NO.10-24UNCx10 Screw      | 20124-10010-250 | 20       |
| 7   | ø 5 Lock Washer           | 41400-05000-250 | 24       |
| 8   | ø 5 Washer                | 40300-05000-250 | 24       |
| 9   | ST4.2x10 Tapping Screw    | 22500-42010-137 | 2        |
| 10  | Wrench                    | G413-0032-9082  | 1        |
| 11  | NO.10-24UNCx13 Screw      | 20124-10013-250 | 4        |
| 12  | Control Knob              | G412-4500-9000  | 1        |
| 13  | Wing Nut                  | 33301-04000-032 | 1        |
| 14  | Venturi Clip, Side Burner | G405-0019-9200  | 1        |

#### **A** Caution:

Sheet metal can cause injury. Wear gloves when installing the grill.

| <b>1</b> 1/4" - 20UNCX13 Screw <b>X 6</b> | 2 ( ) ( ) ( ) ( ) ( ) ( ) ( ) ( ) ( ) ( | 3                         |
|-------------------------------------------|-----------------------------------------|---------------------------|
| Ø7 Lock Washer<br>X 14                    | Ø7 Washer X 14                          | NO. 10-24UNC10 Screw X 20 |
| Ø5 Lock Washer<br>X 24                    | 8<br>ø5 Washer<br><b>X 24</b>           | ST4.2x10 Tapping Screw    |
| Wrench<br>X 1                             | NO. 10-24UNCx13 Screw <b>X 4</b>        | Control Knob              |
| Wing Nut                                  | Venturi Clip, Side Burner               |                           |