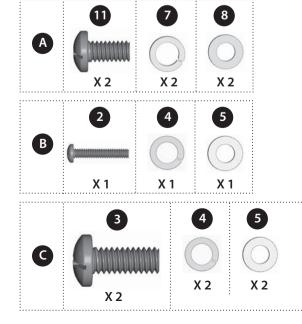

**Notes:** Do not fully tighten all the nuts during this initial stage.

| No. | Description               | Part Number     | Quantity |
|-----|---------------------------|-----------------|----------|
| 1   | 1/4"-20UNCX13 Screw       | 20120-13013-250 | 6        |
| 2   | 1/4"-20UNCX38 Screw       | 20120-13038-250 | 4        |
| 3   | 1/4"-20UNCX16 Screw       | 20120-13016-250 | 4        |
| 4   | ø7 Lock Washer            | 41400-07000-250 | 14       |
| 5   | ø7 Washer                 | 40300-07000-250 | 14       |
| 6   | NO.10-24UNCx10 Screw      | 20124-10010-250 | 20       |
| 7   | ø 5 Lock Washer           | 41400-05000-250 | 24       |
| 8   | ø 5 Washer                | 40300-05000-250 | 24       |
| 9   | ST4.2x10 Tapping Screw    | 22500-42010-137 | 2        |
| 10  | Wrench                    | G413-0032-9082  | 1        |
| 11  | NO.10-24UNCx13 Screw      | 20124-10013-250 | 4        |
| 12  | Control Knob              | G412-4500-9000  | 1        |
| 13  | Wing Nut                  | 33301-04000-032 | 1        |
| 14  | Venturi Clip, Side Burner | G405-0019-9200  | 1        |

#### **A** Caution:

Sheet metal can cause injury. Wear gloves when installing the grill.

| <b>1</b> 1/4" - 20UNCX13 Screw <b>X 6</b> | 2 ( ) ( ) ( ) ( ) ( ) ( ) ( ) ( ) ( ) ( | 3                         |
|-------------------------------------------|-----------------------------------------|---------------------------|
| Ø7 Lock Washer<br>X 14                    | Ø7 Washer X 14                          | NO. 10-24UNC10 Screw X 20 |
| Ø5 Lock Washer<br>X 24                    | 8<br>ø5 Washer<br><b>X 24</b>           | ST4.2x10 Tapping Screw    |
| Wrench<br>X 1                             | NO. 10-24UNCx13 Screw <b>X 4</b>        | Control Knob              |
| Wing Nut                                  | Venturi Clip, Side Burner               |                           |