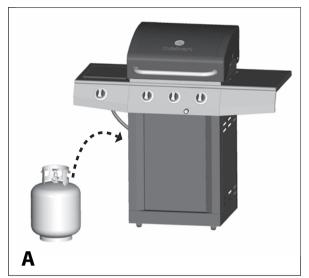

#### Before assembling the barbecue, read these instructions carefully.

Assemble the barbecue on a flat, clean surface. Grill is heavy. You should have at least two people assemble the barbecue together.