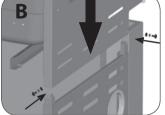

ON" position before continuing.

Assemble the left side panel (DE) and the right side panel (DF) to the bottom shelf (DI).

YOU WILL NEED:



# **ASSEMBLY INSTRUCTIONS**

3





Assemble the left and right pillars (DG), to the cart side panels, as shown in figure A and B.

YOU WILL NEED:



Attach the front panel (DH) onto the pillars (DG).

4



Back view





5



# THIS STEP REQUIRES 3 OR MORE PEOPLE. DO NOT ATTEMPT ALONE. EXTREMELY HEAVY.

Position the top lid and burner box assembly (A and B) onto the cart assembly (C) as shown. in figure A. Use the hardware to connect both parts, on the left and right sides, at the two points indicated in figure B.

#### YOU WILL NEED:

| 6           | 7   | 8   |
|-------------|-----|-----|
| <b>E</b> mm |     |     |
| X 4         | X 4 | X 4 |





Attach the upper back panel (BI) to both the left and right side panels (DE and DF).

Only install hardware in the bottom portion of the back panel, as shown in figure B.

### YOU WILL NEED:

| 2        | 4   | 5   |
|----------|-----|-----|
| <u>(</u> |     |     |
| X 2      | X 2 | X 2 |



# **ASSEMBLY INSTRUCTIONS**



Attach the right side shelf fascia(DD) to the right side shelf (DC).

### YOU WILL NEED:

| 6           | 7  | 8  |
|-------------|----|----|
| <b>S</b> mm |    |    |
| Х3          | Х3 | Х3 |



**TIP:** To position the side shelf, insert the two hooks on the side right shelf assembly into the two openings located on the upper right side panel (BC).

Assemble the right side shelf assembly to the cart assembly, as shown in figure B.

#### YOU WILL NEED:







9



A