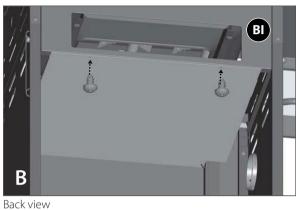

**Notes:** Do not fully tighten all the nuts during this initial stage.

| No. | Description               | Part Number     | Quantity |
|-----|---------------------------|-----------------|----------|
| 1   | 1/4"-20UNCX13 Screw       | 20120-13013-250 | 6        |
| 2   | 1/4"-20UNCX38 Screw       | 20120-13038-250 | 4        |
| 3   | 1/4"-20UNCX16 Screw       | 20120-13016-250 | 4        |
| 4   | ø7 Lock Washer            | 41400-07000-250 | 14       |
| 5   | ø7 Washer                 | 40300-07000-250 | 14       |
| 6   | NO.10-24UNCx10 Screw      | 20124-10010-250 | 20       |
| 7   | ø 5 Lock Washer           | 41400-05000-250 | 24       |
| 8   | ø 5 Washer                | 40300-05000-250 | 24       |
| 9   | ST4.2x10 Tapping Screw    | 22500-42010-137 | 2        |
| 10  | Wrench                    | G413-0032-9082  | 1        |
| 11  | NO.10-24UNCx13 Screw      | 20124-10013-250 | 4        |
| 12  | Control Knob              | G412-4500-9000  | 1        |
| 13  | Wing Nut                  | 33301-04000-032 | 1        |
| 14  | Venturi Clip, Side Burner | G405-0019-9200  | 1        |

#### **A** Caution:

Sheet metal can cause injury. Wear gloves when installing the grill.

| <b>1</b> 1/4" - 20UNCX13 Screw <b>X 6</b> | 2 ( ) ( ) ( ) ( ) ( ) ( ) ( ) ( ) ( ) ( | 3                         |
|-------------------------------------------|-----------------------------------------|---------------------------|
| Ø7 Lock Washer<br>X 14                    | Ø7 Washer X 14                          | NO. 10-24UNC10 Screw X 20 |
| Ø5 Lock Washer<br>X 24                    | 8<br>ø5 Washer<br><b>X 24</b>           | ST4.2x10 Tapping Screw    |
| Wrench<br>X 1                             | NO. 10-24UNCx13 Screw <b>X 4</b>        | Control Knob              |
| Wing Nut                                  | Venturi Clip, Side Burner               |                           |