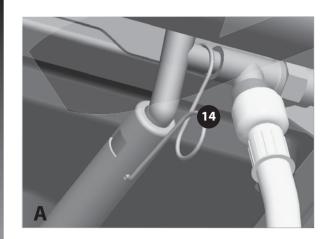

**Notes:** Do not fully tighten all the nuts during this initial stage.

| No. | Description               | Part Number     | Quantity |
|-----|---------------------------|-----------------|----------|
| 1   | 1/4"-20UNCX13 Screw       | 20120-13013-250 | 6        |
| 2   | 1/4"-20UNCX38 Screw       | 20120-13038-250 | 4        |
| 3   | 1/4"-20UNCX16 Screw       | 20120-13016-250 | 4        |
| 4   | ø7 Lock Washer            | 41400-07000-250 | 14       |
| 5   | ø7 Washer                 | 40300-07000-250 | 14       |
| 6   | NO.10-24UNCx10 Screw      | 20124-10010-250 | 20       |
| 7   | ø 5 Lock Washer           | 41400-05000-250 | 24       |
| 8   | ø 5 Washer                | 40300-05000-250 | 24       |
| 9   | ST4.2x10 Tapping Screw    | 22500-42010-137 | 2        |
| 10  | Wrench                    | G413-0032-9082  | 1        |
| 11  | NO.10-24UNCx13 Screw      | 20124-10013-250 | 4        |
| 12  | Control Knob              | G412-4500-9000  | 1        |
| 13  | Wing Nut                  | 33301-04000-032 | 1        |
| 14  | Venturi Clip, Side Burner | G405-0019-9200  | 1        |

#### **A** Caution:

Sheet metal can cause injury. Wear gloves when installing the grill.

| <b>1</b> 1/4" - 20UNCX13 Screw <b>X 6</b> | 2 ( ) ( ) ( ) ( ) ( ) ( ) ( ) ( ) ( ) ( | 3                         |
|-------------------------------------------|-----------------------------------------|---------------------------|
| Ø7 Lock Washer<br>X 14                    | Ø7 Washer X 14                          | NO. 10-24UNC10 Screw X 20 |
| Ø5 Lock Washer<br>X 24                    | 8<br>ø5 Washer<br><b>X 24</b>           | ST4.2x10 Tapping Screw    |
| Wrench<br>X 1                             | NO. 10-24UNCx13 Screw <b>X 4</b>        | Control Knob              |
| Wing Nut                                  | Venturi Clip, Side Burner               |                           |