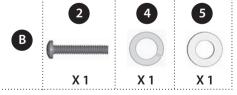

# HARDWARE PACK

**Notes:** Do not fully tighten all the nuts during this initial stage.

| No. | Description               | Part Number     | Quantity |
|-----|---------------------------|-----------------|----------|
| 1   | 1/4"-20UNCX13 Screw       | 20120-13013-250 | 6        |
| 2   | 1/4"-20UNCX38 Screw       | 20120-13038-250 | 4        |
| 3   | 1/4"-20UNCX16 Screw       | 20120-13016-250 | 4        |
| 4   | ø7 Lock Washer            | 41400-07000-250 | 14       |
| 5   | ø7 Washer                 | 40300-07000-250 | 14       |
| 6   | NO.10-24UNCx10 Screw      | 20124-10010-250 | 20       |
| 7   | ø 5 Lock Washer           | 41400-05000-250 | 24       |
| 8   | ø 5 Washer                | 40300-05000-250 | 24       |
| 9   | ST4.2x10 Tapping Screw    | 22500-42010-137 | 2        |
| 10  | Wrench                    | G413-0032-9082  | 1        |
| 11  | NO.10-24UNCx13 Screw      | 20124-10013-250 | 4        |
| 12  | Control Knob              | G412-4500-9000  | 1        |
| 13  | Wing Nut                  | 33301-04000-032 | 1        |
| 14  | Venturi Clip, Side Burner | G405-0019-9200  | 1        |

#### **A** Caution:

Sheet metal can cause injury. Wear gloves when installing the grill.

| <b>1</b> 1/4" - 20UNCX13 Screw <b>X 6</b> | 2 ( ) ( ) ( ) ( ) ( ) ( ) ( ) ( ) ( ) ( | 3                         |
|-------------------------------------------|-----------------------------------------|---------------------------|
| Ø7 Lock Washer<br>X 14                    | Ø7 Washer X 14                          | NO. 10-24UNC10 Screw X 20 |
| Ø5 Lock Washer<br>X 24                    | 8<br>ø5 Washer<br><b>X 24</b>           | ST4.2x10 Tapping Screw    |
| Wrench<br>X 1                             | NO. 10-24UNCx13 Screw <b>X 4</b>        | Control Knob              |
| Wing Nut                                  | Venturi Clip, Side Burner               |                           |