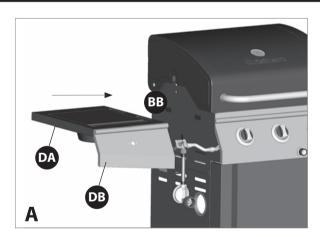

#### Before assembling the barbecue, read these instructions carefully.

Assemble the barbecue on a flat, clean surface. Grill is heavy. You should have at least two people assemble the barbecue together.