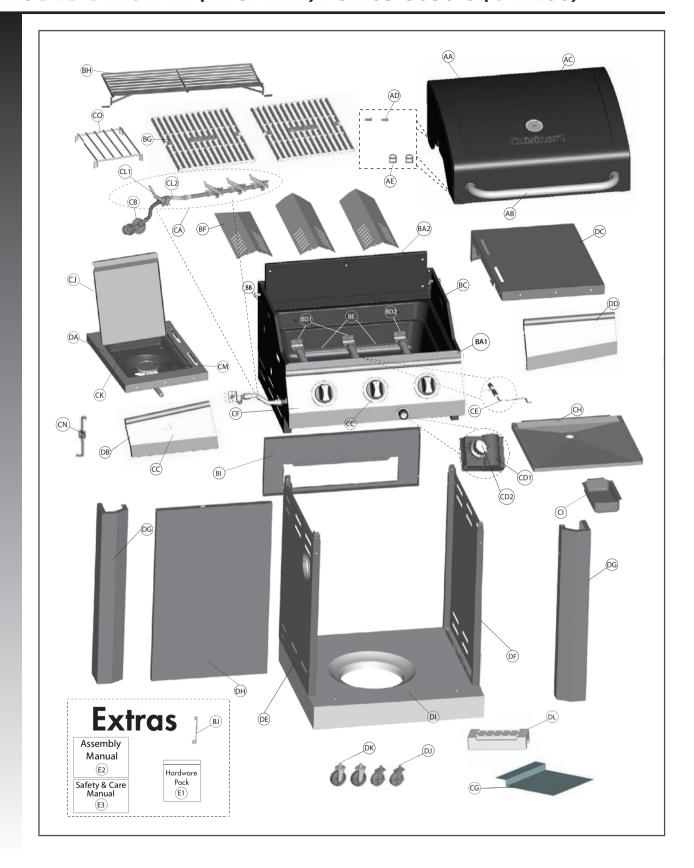

# HARDWARE PACK

**Notes:** Do not fully tighten all the nuts during this initial stage.

| No. | Description               | Part Number     | Quantity |
|-----|---------------------------|-----------------|----------|
| 1   | 1/4"-20UNCX13 Screw       | 20120-13013-250 | 6        |
| 2   | 1/4"-20UNCX38 Screw       | 20120-13038-250 | 4        |
| 3   | 1/4"-20UNCX16 Screw       | 20120-13016-250 | 4        |
| 4   | ø7 Lock Washer            | 41400-07000-250 | 14       |
| 5   | ø7 Washer                 | 40300-07000-250 | 14       |
| 6   | NO.10-24UNCx10 Screw      | 20124-10010-250 | 20       |
| 7   | ø 5 Lock Washer           | 41400-05000-250 | 24       |
| 8   | ø 5 Washer                | 40300-05000-250 | 24       |
| 9   | ST4.2x10 Tapping Screw    | 22500-42010-137 | 2        |
| 10  | Wrench                    | G413-0032-9082  | 1        |
| 11  | NO.10-24UNCx13 Screw      | 20124-10013-250 | 4        |
| 12  | Control Knob              | G412-4500-9000  | 1        |
| 13  | Wing Nut                  | 33301-04000-032 | 1        |
| 14  | Venturi Clip, Side Burner | G405-0019-9200  | 1        |

#### **A** Caution:

Sheet metal can cause injury. Wear gloves when installing the grill.

| <b>1</b> 1/4" - 20UNCX13 Screw <b>X 6</b> | 2 ( ) ( ) ( ) ( ) ( ) ( ) ( ) ( ) ( ) ( | 3                         |
|-------------------------------------------|-----------------------------------------|---------------------------|
| Ø7 Lock Washer<br>X 14                    | Ø7 Washer X 14                          | NO. 10-24UNC10 Screw X 20 |
| Ø5 Lock Washer<br>X 24                    | 8<br>ø5 Washer<br><b>X 24</b>           | ST4.2x10 Tapping Screw    |
| Wrench<br>X 1                             | NO. 10-24UNCx13 Screw <b>X 4</b>        | Control Knob              |
| Wing Nut                                  | Venturi Clip, Side Burner               |                           |