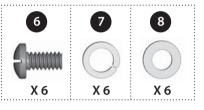

**Notes:** Do not fully tighten all the nuts during this initial stage.

| No. | Description               | Part Number     | Quantity |
|-----|---------------------------|-----------------|----------|
| 1   | 1/4"-20UNCX13 Screw       | 20120-13013-250 | 6        |
| 2   | 1/4"-20UNCX38 Screw       | 20120-13038-250 | 4        |
| 3   | 1/4"-20UNCX16 Screw       | 20120-13016-250 | 4        |
| 4   | ø7 Lock Washer            | 41400-07000-250 | 14       |
| 5   | ø7 Washer                 | 40300-07000-250 | 14       |
| 6   | NO.10-24UNCx10 Screw      | 20124-10010-250 | 20       |
| 7   | ø 5 Lock Washer           | 41400-05000-250 | 24       |
| 8   | ø 5 Washer                | 40300-05000-250 | 24       |
| 9   | ST4.2x10 Tapping Screw    | 22500-42010-137 | 2        |
| 10  | Wrench                    | G413-0032-9082  | 1        |
| 11  | NO.10-24UNCx13 Screw      | 20124-10013-250 | 4        |
| 12  | Control Knob              | G412-4500-9000  | 1        |
| 13  | Wing Nut                  | 33301-04000-032 | 1        |
| 14  | Venturi Clip, Side Burner | G405-0019-9200  | 1        |

#### **A** Caution:

Sheet metal can cause injury. Wear gloves when installing the grill.

| <b>1</b> 1/4" - 20UNCX13 Screw <b>X 6</b> | 2 ( ) ( ) ( ) ( ) ( ) ( ) ( ) ( ) ( ) ( | 3                         |
|-------------------------------------------|-----------------------------------------|---------------------------|
| Ø7 Lock Washer<br>X 14                    | Ø7 Washer X 14                          | NO. 10-24UNC10 Screw X 20 |
| Ø5 Lock Washer<br>X 24                    | 8<br>ø5 Washer<br><b>X 24</b>           | ST4.2x10 Tapping Screw    |
| Wrench<br>X 1                             | NO. 10-24UNCx13 Screw <b>X 4</b>        | Control Knob              |
| Wing Nut                                  | Venturi Clip, Side Burner               |                           |