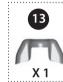

**Notes:** Do not fully tighten all the nuts during this initial stage.

| No. | Description               | Part Number     | Quantity |
|-----|---------------------------|-----------------|----------|
| 1   | 1/4"-20UNCX13 Screw       | 20120-13013-250 | 6        |
| 2   | 1/4"-20UNCX38 Screw       | 20120-13038-250 | 4        |
| 3   | 1/4"-20UNCX16 Screw       | 20120-13016-250 | 4        |
| 4   | ø7 Lock Washer            | 41400-07000-250 | 14       |
| 5   | ø7 Washer                 | 40300-07000-250 | 14       |
| 6   | NO.10-24UNCx10 Screw      | 20124-10010-250 | 20       |
| 7   | ø 5 Lock Washer           | 41400-05000-250 | 24       |
| 8   | ø 5 Washer                | 40300-05000-250 | 24       |
| 9   | ST4.2x10 Tapping Screw    | 22500-42010-137 | 2        |
| 10  | Wrench                    | G413-0032-9082  | 1        |
| 11  | NO.10-24UNCx13 Screw      | 20124-10013-250 | 4        |
| 12  | Control Knob              | G412-4500-9000  | 1        |
| 13  | Wing Nut                  | 33301-04000-032 | 1        |
| 14  | Venturi Clip, Side Burner | G405-0019-9200  | 1        |

#### **A** Caution:

Sheet metal can cause injury. Wear gloves when installing the grill.

| <b>1</b> 1/4" - 20UNCX13 Screw <b>X 6</b> | 2 ( ) ( ) ( ) ( ) ( ) ( ) ( ) ( ) ( ) ( | 3                         |
|-------------------------------------------|-----------------------------------------|---------------------------|
| Ø7 Lock Washer<br>X 14                    | Ø7 Washer X 14                          | NO. 10-24UNC10 Screw X 20 |
| Ø5 Lock Washer<br>X 24                    | 8<br>ø5 Washer<br><b>X 24</b>           | ST4.2x10 Tapping Screw    |
| Wrench<br>X 1                             | NO. 10-24UNCx13 Screw <b>X 4</b>        | Control Knob              |
| Wing Nut                                  | Venturi Clip, Side Burner               |                           |