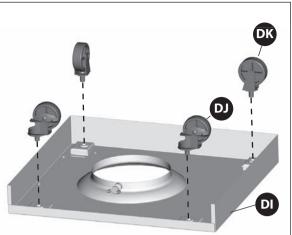

**Notes:** Do not fully tighten all the nuts during this initial stage.

| No. | Description               | Part Number     | Quantity |
|-----|---------------------------|-----------------|----------|
| 1   | 1/4"-20UNCX13 Screw       | 20120-13013-250 | 6        |
| 2   | 1/4"-20UNCX38 Screw       | 20120-13038-250 | 4        |
| 3   | 1/4"-20UNCX16 Screw       | 20120-13016-250 | 4        |
| 4   | ø7 Lock Washer            | 41400-07000-250 | 14       |
| 5   | ø7 Washer                 | 40300-07000-250 | 14       |
| 6   | NO.10-24UNCx10 Screw      | 20124-10010-250 | 20       |
| 7   | ø 5 Lock Washer           | 41400-05000-250 | 24       |
| 8   | ø 5 Washer                | 40300-05000-250 | 24       |
| 9   | ST4.2x10 Tapping Screw    | 22500-42010-137 | 2        |
| 10  | Wrench                    | G413-0032-9082  | 1        |
| 11  | NO.10-24UNCx13 Screw      | 20124-10013-250 | 4        |
| 12  | Control Knob              | G412-4500-9000  | 1        |
| 13  | Wing Nut                  | 33301-04000-032 | 1        |
| 14  | Venturi Clip, Side Burner | G405-0019-9200  | 1        |

#### **A** Caution:

Sheet metal can cause injury. Wear gloves when installing the grill.

| <b>1</b> 1/4" - 20UNCX13 Screw <b>X 6</b> | 2 ( ) ( ) ( ) ( ) ( ) ( ) ( ) ( ) ( ) ( | 3                         |
|-------------------------------------------|-----------------------------------------|---------------------------|
| Ø7 Lock Washer<br>X 14                    | Ø7 Washer X 14                          | NO. 10-24UNC10 Screw X 20 |
| Ø5 Lock Washer<br>X 24                    | 8<br>ø5 Washer<br><b>X 24</b>           | ST4.2x10 Tapping Screw    |
| Wrench<br>X 1                             | NO. 10-24UNCx13 Screw <b>X 4</b>        | Control Knob              |
| Wing Nut                                  | Venturi Clip, Side Burner               |                           |