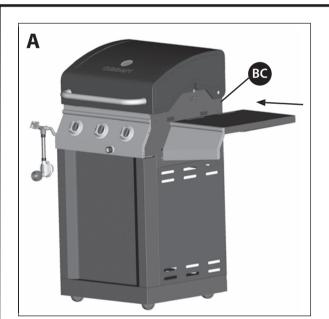

ly (C) as shown. in figure A. Use the hardware to connect both parts, on the left and right sides, at the two points indicated in figure B.

#### YOU WILL NEED:

| 6           | 7   | 8   |
|-------------|-----|-----|
| <b>E</b> mm |     |     |
| X 4         | X 4 | X 4 |





Attach the upper back panel (BI) to both the left and right side panels (DE and DF).

Only install hardware in the bottom portion of the back panel, as shown in figure B.

### YOU WILL NEED:

| 2        | 4   | 5   |
|----------|-----|-----|
| <u>(</u> |     |     |
| X 2      | X 2 | X 2 |



# **ASSEMBLY INSTRUCTIONS**



Attach the right side shelf fascia(DD) to the right side shelf (DC).

### YOU WILL NEED:

| 6           | 7  | 8  |
|-------------|----|----|
| <b>S</b> mm |    |    |
| Х3          | Х3 | Х3 |



**TIP:** To position the side shelf, insert the two hooks on the side right shelf assembly into the two openings located on the upper right side panel (BC).

Assemble the right side shelf assembly to the cart assembly, as shown in figure B.

#### YOU WILL NEED:







9



Attach the left side burner shelf fascia (DB) to the left side burner shelf table (DA).

#### YOU WILL NEED:

| 6            | 7  | 8   |
|--------------|----|-----|
| <b>S</b> mmm |    |     |
| Х 3          | Х3 | Х 3 |

**ASSEMBLY INSTRUCTIONS** 

11





Remove the hardware that is pre-assembled to the side burner valve bracket(CL), as shown in figure B. Insert the side burner valve stem through the rear of the left side shelf fascia(DB). Assemble the side burner valve to the side shelf fascia, using the hardware r