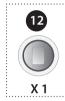

**Notes:** Do not fully tighten all the nuts during this initial stage.

| No. | Description               | Part Number     | Quantity |
|-----|---------------------------|-----------------|----------|
| 1   | 1/4"-20UNCX13 Screw       | 20120-13013-250 | 6        |
| 2   | 1/4"-20UNCX38 Screw       | 20120-13038-250 | 4        |
| 3   | 1/4"-20UNCX16 Screw       | 20120-13016-250 | 4        |
| 4   | ø7 Lock Washer            | 41400-07000-250 | 14       |
| 5   | ø7 Washer                 | 40300-07000-250 | 14       |
| 6   | NO.10-24UNCx10 Screw      | 20124-10010-250 | 20       |
| 7   | ø 5 Lock Washer           | 41400-05000-250 | 24       |
| 8   | ø 5 Washer                | 40300-05000-250 | 24       |
| 9   | ST4.2x10 Tapping Screw    | 22500-42010-137 | 2        |
| 10  | Wrench                    | G413-0032-9082  | 1        |
| 11  | NO.10-24UNCx13 Screw      | 20124-10013-250 | 4        |
| 12  | Control Knob              | G412-4500-9000  | 1        |
| 13  | Wing Nut                  | 33301-04000-032 | 1        |
| 14  | Venturi Clip, Side Burner | G405-0019-9200  | 1        |

#### **A** Caution:

Sheet metal can cause injury. Wear gloves when installing the grill.

| <b>1</b> 1/4" - 20UNCX13 Screw <b>X 6</b> | 2 ( ) ( ) ( ) ( ) ( ) ( ) ( ) ( ) ( ) ( | 3                         |
|-------------------------------------------|-----------------------------------------|---------------------------|
| Ø7 Lock Washer<br>X 14                    | Ø7 Washer X 14                          | NO. 10-24UNC10 Screw X 20 |
| Ø5 Lock Washer<br>X 24                    | 8<br>ø5 Washer<br><b>X 24</b>           | ST4.2x10 Tapping Screw    |
| Wrench<br>X 1                             | NO. 10-24UNCx13 Screw <b>X 4</b>        | Control Knob              |
| Wing Nut                                  | Venturi Clip, Side Burner               |                           |