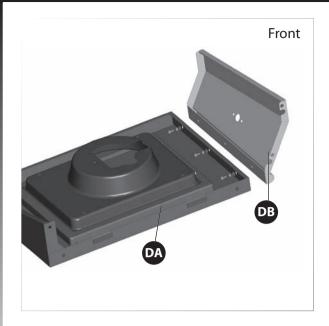

#### Before assembling the barbecue, read these instructions carefully.

Assemble the barbecue on a flat, clean surface. Grill is heavy. You should have at least two people assemble the barbecue together.