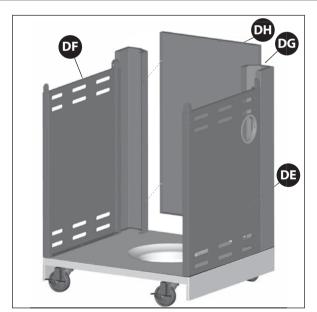

#### **A** Caution:

Sheet metal can cause injury. Wear gloves when installing the grill.

| <b>1</b> 1/4" - 20UNCX13 Screw <b>X 6</b> | 2 ( ) ( ) ( ) ( ) ( ) ( ) ( ) ( ) ( ) ( | 3                         |
|-------------------------------------------|-----------------------------------------|---------------------------|
| Ø7 Lock Washer<br>X 14                    | Ø7 Washer X 14                          | NO. 10-24UNC10 Screw X 20 |
| Ø5 Lock Washer<br>X 24                    | 8<br>ø5 Washer<br><b>X 24</b>           | ST4.2x10 Tapping Screw    |
| Wrench<br>X 1                             | NO. 10-24UNCx13 Screw <b>X 4</b>        | Control Knob              |
| Wing Nut                                  | Venturi Clip, Side Burner               |                           |