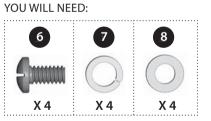

# HARDWARE PACK

**Notes:** Do not fully tighten all the nuts during this initial stage.

| No. | Description               | Part Number     | Quantity |
|-----|---------------------------|-----------------|----------|
| 1   | 1/4"-20UNCX13 Screw       | 20120-13013-250 | 6        |
| 2   | 1/4"-20UNCX38 Screw       | 20120-13038-250 | 4        |
| 3   | 1/4"-20UNCX16 Screw       | 20120-13016-250 | 4        |
| 4   | ø7 Lock Washer            | 41400-07000-250 | 14       |
| 5   | ø7 Washer                 | 40300-07000-250 | 14       |
| 6   | NO.10-24UNCx10 Screw      | 20124-10010-250 | 20       |
| 7   | ø 5 Lock Washer           | 41400-05000-250 | 24       |
| 8   | ø 5 Washer                | 40300-05000-250 | 24       |
| 9   | ST4.2x10 Tapping Screw    | 22500-42010-137 | 2        |
| 10  | Wrench                    | G413-0032-9082  | 1        |
| 11  | NO.10-24UNCx13 Screw      | 20124-10013-250 | 4        |
| 12  | Control Knob              | G412-4500-9000  | 1        |
| 13  | Wing Nut                  | 33301-04000-032 | 1        |
| 14  | Venturi Clip, Side Burner | G405-0019-9200  | 1        |

#### **A** Caution:

Sheet metal can cause injury. Wear gloves when installing the grill.

| <b>1</b> 1/4" - 20UNCX13 Screw <b>X 6</b> | 2 ( ) ( ) ( ) ( ) ( ) ( ) ( ) ( ) ( ) ( | 3                         |
|-------------------------------------------|-----------------------------------------|---------------------------|
| Ø7 Lock Washer<br>X 14                    | Ø7 Washer X 14                          | NO. 10-24UNC10 Screw X 20 |
| Ø5 Lock Washer<br>X 24                    | 8<br>ø5 Washer<br><b>X 24</b>           | ST4.2x10 Tapping Screw    |
| Wrench<br>X 1                             | NO. 10-24UNCx13 Screw <b>X 4</b>        | Control Knob              |
| Wing Nut                                  | Venturi Clip, Side Burner               |                           |