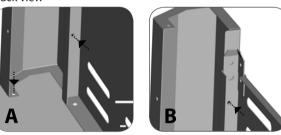

#### **A** Caution:

Sheet metal can cause injury. Wear gloves when installing the grill.

| <b>1</b> 1/4" - 20UNCX13 Screw <b>X 6</b> | 2 ( ) ( ) ( ) ( ) ( ) ( ) ( ) ( ) ( ) ( | 3                         |
|-------------------------------------------|-----------------------------------------|---------------------------|
| Ø7 Lock Washer<br>X 14                    | Ø7 Washer X 14                          | NO. 10-24UNC10 Screw X 20 |
| Ø5 Lock Washer<br>X 24                    | 8<br>ø5 Washer<br><b>X 24</b>           | ST4.2x10 Tapping Screw    |
| Wrench<br>X 1                             | NO. 10-24UNCx13 Screw <b>X 4</b>        | Control Knob              |
| Wing Nut                                  | Venturi Clip, Side Burner               |                           |