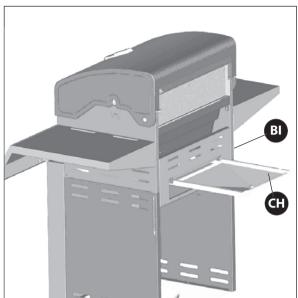

(CM) to the side burner drip pan (CK), as shown in figure C.

YOU WILL NEED:



c. Attach the end of the side burner electrode wire (CN) to the underside of the side burner electrode, as shown in figure D.

Ensure that the wire is pushed in firmly.



d. Place the side burner cooking grate (CO) into postion on the side burner shelf, as shown in figure E.



# **ASSEMBLY INSTRUCTIONS**





Place the heat shield (CG) into the groove which is located at the back side of the front panel as shown in figure A. Next, attach the heat shield (CG) to the upper back panel (BI) by using the self tapping screw (x2), as shown in figure B.

YOU WILL NEED:







First place the flame tamers (BF) and then the cooking grates (BG) into the burner box.

Place the warming rack (BH) onto the burner box.

16



a. Insert the grease tray (CH) into the opening in the upper back panel (BI), making sure to engage tracks located under burner box.



b. Place the grease cup (CI) onto the tracks, located opn the underside of the grease tray (CH).

17



Unscrew the electronic ignitor button (CD2) and insert one AA battery into the electronic igniter battery compartment, with the positive end facing outward.

\* Battery not included.

# **ASSEMBLY INSTRUCTIONS**

18





### FOR PROPANE MODEL ONLY.

For natural gas model, follow step 18.

- a. Position the 20 lb propane tank onto the bottom shelf (DI), and secure using the bolt (already attached) located on the underside of the bottom shelf, as shown in figure B.
- b. Attach the Regulator coupling nut to the LP cylinder valve.
- ATTENTION: For your fam