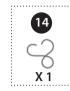

**Notes:** Do not fully tighten all the nuts during this initial stage.

| No. | Description               | Part Number     | Quantity |
|-----|---------------------------|-----------------|----------|
| 1   | 1/4"-20UNCX13 Screw       | 20120-13013-250 | 6        |
| 2   | 1/4"-20UNCX38 Screw       | 20120-13038-250 | 4        |
| 3   | 1/4"-20UNCX16 Screw       | 20120-13016-250 | 4        |
| 4   | ø7 Lock Washer            | 41400-07000-250 | 14       |
| 5   | ø7 Washer                 | 40300-07000-250 | 14       |
| 6   | NO.10-24UNCx10 Screw      | 20124-10010-250 | 20       |
| 7   | ø 5 Lock Washer           | 41400-05000-250 | 24       |
| 8   | ø 5 Washer                | 40300-05000-250 | 24       |
| 9   | ST4.2x10 Tapping Screw    | 22500-42010-137 | 2        |
| 10  | Wrench                    | G413-0032-9082  | 1        |
| 11  | NO.10-24UNCx13 Screw      | 20124-10013-250 | 4        |
| 12  | Control Knob              | G412-4500-9000  | 1        |
| 13  | Wing Nut                  | 33301-04000-032 | 1        |
| 14  | Venturi Clip, Side Burner | G405-0019-9200  | 1        |

#### **A** Caution:

Sheet metal can cause injury. Wear gloves when installing the grill.

| <b>1</b> 1/4" - 20UNCX13 Screw <b>X 6</b> | 2 ( ) ( ) ( ) ( ) ( ) ( ) ( ) ( ) ( ) ( | 3                         |
|-------------------------------------------|-----------------------------------------|---------------------------|
| Ø7 Lock Washer<br>X 14                    | Ø7 Washer X 14                          | NO. 10-24UNC10 Screw X 20 |
| Ø5 Lock Washer<br>X 24                    | 8<br>ø5 Washer<br><b>X 24</b>           | ST4.2x10 Tapping Screw    |
| Wrench<br>X 1                             | NO. 10-24UNCx13 Screw <b>X 4</b>        | Control Knob              |
| Wing Nut                                  | Venturi Clip, Side Burner               |                           |