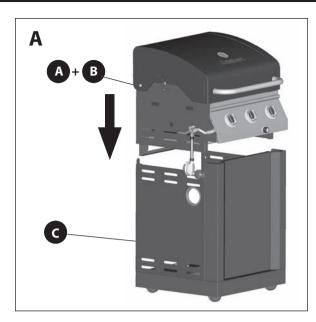

#### Before assembling the barbecue, read these instructions carefully.

Assemble the barbecue on a flat, clean surface. Grill is heavy. You should have at least two people assemble the barbecue together.

**Notes:** Do not fully tighten all the nuts during this initial stage.

| No. | Description               | Part Number     | Quantity |
|-----|---------------------------|-----------------|----------|
| 1   | 1/4"-20UNCX13 Screw       | 20120-13013-250 | 6        |
| 2   | 1/4"-20UNCX38 Screw       | 20120-13038-250 | 4        |
| 3   | 1/4"-20UNCX16 Screw       | 20120-13016-250 | 4        |
| 4   | ø7 Lock Washer            | 41400-07000-250 | 14       |
| 5   | ø7 Washer                 | 40300-07000-250 | 14       |
| 6   | NO.10-24UNCx10 Screw      | 20124-10010-250 | 20       |
| 7   | ø 5 Lock Washer           | 41400-05000-250 | 24       |
| 8   | ø 5 Washer                | 40300-05000-250 | 24       |
| 9   | ST4.2x10 Tapping Screw    | 22500-42010-137 | 2        |
| 10  | Wrench                    | G413-0032-9082  | 1        |
| 11  | NO.10-24UNCx13 Screw      | 20124-10013-250 | 4        |
| 12  | Control Knob              | G412-4500-9000  | 1        |
| 13  | Wing Nut                  | 33301-04000-032 | 1        |
| 14  | Venturi Clip, Side Burner | G405-0019-9200  | 1        |