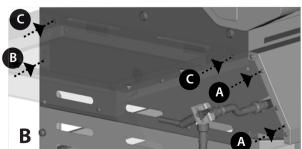

#### Before assembling the barbecue, read these instructions carefully.

Assemble the barbecue on a flat, clean surface. Grill is heavy. You should have at least two people assemble the barbecue together.

**Notes:** Do not fully tighten all the nuts during this initial stage.

| No. | Description               | Part Number     | Quantity |
|-----|---------------------------|-----------------|----------|
| 1   | 1/4"-20UNCX13 Screw       | 20120-13013-250 | 6        |
| 2   | 1/4"-20UNCX38 Screw       | 20120-13038-250 | 4        |
| 3   | 1/4"-20UNCX16 Screw       | 20120-13016-250 | 4        |
| 4   | ø7 Lock Washer            | 41400-07000-250 | 14       |
| 5   | ø7 Washer                 | 40300-07000-250 | 14       |
| 6   | NO.10-24UNCx10 Screw      | 20124-10010-250 | 20       |
| 7   | ø 5 Lock Washer           | 41400-05000-250 | 24       |
| 8   | ø 5 Washer                | 40300-05000-250 | 24       |
| 9   | ST4.2x10 Tapping Screw    | 22500-42010-137 | 2        |
| 10  | Wrench                    | G413-0032-9082  | 1        |
| 11  | NO.10-24UNCx13 Screw      | 20124-10013-250 | 4        |
| 12  | Control Knob              | G412-4500-9000  | 1        |
| 13  | Wing Nut                  | 33301-04000-032 | 1        |
| 14  | Venturi Clip, Side Burner | G405-0019-9200  | 1        |