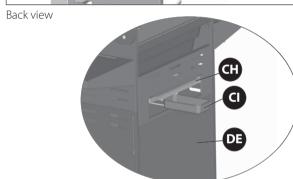

to the underside of the side burner electrode, as shown in figure D.

Ensure that the wire is pushed in firmly.



d. Place the side burner cooking grate (CO) into postion on the side burner shelf, as shown in figure E.



# **ASSEMBLY INSTRUCTIONS**





Place the heat shield (CG) into the groove which is located at the back side of the front panel as shown in figure A. Next, attach the heat shield (CG) to the upper back panel (BI) by using the self tapping screw (x2), as shown in figure B.

YOU WILL NEED:







First place the flame tamers (BF) and then the cooking grates (BG) into the burner box.

Place the warming rack (BH) onto the burner box.

16



a. Insert the grease tray (CH) into the opening in the upper back panel (BI), making sure to engage tracks located under burner box.



b. Place the grease cup (CI) onto the tracks, located opn the underside of the grease tray (CH).

17



Unscrew the electronic ignitor button (CD2) and insert one AA battery into the electronic igniter battery compartment, with the positive end facing outward.

\* Battery not included.

# **ASSEMBLY INSTRUCTIONS**

18





### FOR PROPANE MODEL ONLY.

For natural gas model, follow step 18.

- a. Position the 20 lb propane tank onto the bottom shelf (DI), and secure using the bolt (already attached) located on the underside of the bottom shelf, as shown in figure B.
- b. Attach the Regulator coupling nut to the LP cylinder valve.
- ATTENTION: For your families safety, do not attempt to light this BBQ until you have reviewed pages 4-7 of the Cuisinart™ Safe Use and Care Manual. All Safety