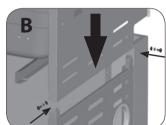

#### Before assembling the barbecue, read these instructions carefully.

Assemble the barbecue on a flat, clean surface. Grill is heavy. You should have at least two people assemble the barbecue together.

**Notes:** Do not fully tighten all the nuts during this initial stage.

| No. | Description               | Part Number     | Quantity |
|-----|---------------------------|-----------------|----------|
| 1   | 1/4"-20UNCX13 Screw       | 20120-13013-250 | 6        |
| 2   | 1/4"-20UNCX38 Screw       | 20120-13038-250 | 4        |
| 3   | 1/4"-20UNCX16 Screw       | 20120-13016-250 | 4        |
| 4   | ø7 Lock Washer            | 41400-07000-250 | 14       |
| 5   | ø7 Washer                 | 40300-07000-250 | 14       |
| 6   | NO.10-24UNCx10 Screw      | 20124-10010-250 | 20       |
| 7   | ø 5 Lock Washer           | 41400-05000-250 | 24       |
| 8   | ø 5 Washer                | 40300-05000-250 | 24       |
| 9   | ST4.2x10 Tapping Screw    | 22500-42010-137 | 2        |
| 10  | Wrench                    | G413-0032-9082  | 1        |
| 11  | NO.10-24UNCx13 Screw      | 20124-10013-250 | 4        |
| 12  | Control Knob              | G412-4500-9000  | 1        |
| 13  | Wing Nut                  | 33301-04000-032 | 1        |
| 14  | Venturi Clip, Side Burner | G405-0019-9200  | 1        |