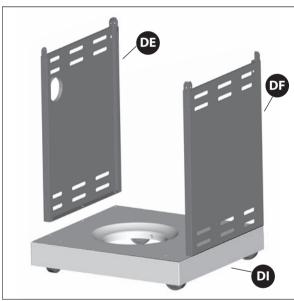

#### Before assembling the barbecue, read these instructions carefully.

Assemble the barbecue on a flat, clean surface. Grill is heavy. You should have at least two people assemble the barbecue together.

**Notes:** Do not fully tighten all the nuts during this initial stage.

| No. | Description               | Part Number     | Quantity |
|-----|---------------------------|-----------------|----------|
| 1   | 1/4"-20UNCX13 Screw       | 20120-13013-250 | 6        |
| 2   | 1/4"-20UNCX38 Screw       | 20120-13038-250 | 4        |
| 3   | 1/4"-20UNCX16 Screw       | 20120-13016-250 | 4        |
| 4   | ø7 Lock Washer            | 41400-07000-250 | 14       |
| 5   | ø7 Washer                 | 40300-07000-250 | 14       |
| 6   | NO.10-24UNCx10 Screw      | 20124-10010-250 | 20       |
| 7   | ø 5 Lock Washer           | 41400-05000-250 | 24       |
| 8   | ø 5 Washer                | 40300-05000-250 | 24       |
| 9   | ST4.2x10 Tapping Screw    | 22500-42010-137 | 2        |
| 10  | Wrench                    | G413-0032-9082  | 1        |
| 11  | NO.10-24UNCx13 Screw      | 20124-10013-250 | 4        |
| 12  | Control Knob              | G412-4500-9000  | 1        |
| 13  | Wing Nut                  | 33301-04000-032 | 1        |
| 14  | Venturi Clip, Side Burner | G405-0019-9200  | 1        |