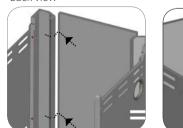

### **A** CAUTION

Sharp edges. Wear gloves when assembling your grill.

#### **A** Caution:

Sheet metal can cause injury. Wear gloves when installing the grill.

| <b>1</b> 1/4" - 20UNCX13 Screw <b>X 6</b> | 2 ( ) ( ) ( ) ( ) ( ) ( ) ( ) ( ) ( ) ( | 3                         |
|-------------------------------------------|-----------------------------------------|---------------------------|
| Ø7 Lock Washer<br>X 14                    | Ø7 Washer X 14                          | NO. 10-24UNC10 Screw X 20 |
| Ø5 Lock Washer<br>X 24                    | 8<br>ø5 Washer<br><b>X 24</b>           | ST4.2x10 Tapping Screw    |
| Wrench<br>X 1                             | NO. 10-24UNCx13 Screw <b>X 4</b>        | Control Knob              |
| Wing Nut                                  | Venturi Clip, Side Burner               |                           |