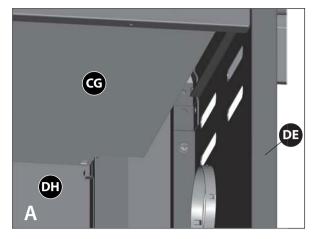

#### **A** Caution:

Sheet metal can cause injury. Wear gloves when installing the grill.

| <b>1</b> 1/4" - 20UNCX13 Screw <b>X 6</b> | 2 ( ) ( ) ( ) ( ) ( ) ( ) ( ) ( ) ( ) ( | 3                         |
|-------------------------------------------|-----------------------------------------|---------------------------|
| Ø7 Lock Washer<br>X 14                    | Ø7 Washer X 14                          | NO. 10-24UNC10 Screw X 20 |
| Ø5 Lock Washer<br>X 24                    | 8<br>ø5 Washer<br><b>X 24</b>           | ST4.2x10 Tapping Screw    |
| Wrench<br>X 1                             | NO. 10-24UNCx13 Screw <b>X 4</b>        | Control Knob              |
| Wing Nut                                  | Venturi Clip, Side Burner               |                           |