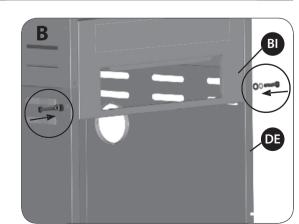

ach the front panel (DH) onto the pillars (DG).

4



Back view





5



# THIS STEP REQUIRES 3 OR MORE PEOPLE. DO NOT ATTEMPT ALONE. EXTREMELY HEAVY.

Position the top lid and burner box assembly (A and B) onto the cart assembly (C) as shown. in figure A. Use the hardware to connect both parts, on the left and right sides, at the two points indicated in figure B.

#### YOU WILL NEED:

| 6           | 7   | 8   |
|-------------|-----|-----|
| <b>E</b> mm |     |     |
| X 4         | X 4 | X 4 |





Attach the upper back panel (BI) to both the left and right side panels (DE and DF).

Only install hardware in the bottom portion of the back panel, as shown in figure B.

### YOU WILL NEED:

| 2        | 4   | 5   |
|----------|-----|-----|
| <u>(</u> |     |     |
| X 2      | X 2 | X 2 |



# **ASSEMBLY INSTRUCTIONS**



Attach the right side shelf fascia(DD) to the right side shelf (DC).

### YOU WILL NEED:

| 6           | 7  | 8  |
|-------------|----|----|
| <b>S</b> mm |    |    |
| Х3          | Х3 | Х3 |



**TIP:** To position the side shelf, insert the two hooks on the side right shelf assembly into the two openings located on the upper right side panel (BC).

Assemble the right side shelf assembly to the cart assembly, as shown in figure B.

#### YOU WILL NEED:







9



Attach the left side burner shelf fascia (DB) to the left side burner shelf table (DA).

#### YOU WILL NEED:

| 6            | 7  | 8   |
|--------------|----|-----|
| <b>S</b> mmm |    |     |
| Х 3          | Х3 | Х 3 |

**ASSEMBLY INSTRUCTIONS** 

11





Remove the hardware that is pre-assem