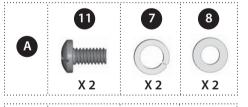

# HARDWARE PACK

**Notes:** Do not fully tighten all the nuts during this initial stage.

| No. | Description               | Part Number     | Quantity |
|-----|---------------------------|-----------------|----------|
| 1   | 1/4"-20UNCX13 Screw       | 20120-13013-250 | 6        |
| 2   | 1/4"-20UNCX38 Screw       | 20120-13038-250 | 4        |
| 3   | 1/4"-20UNCX16 Screw       | 20120-13016-250 | 4        |
| 4   | ø7 Lock Washer            | 41400-07000-250 | 14       |
| 5   | ø7 Washer                 | 40300-07000-250 | 14       |
| 6   | NO.10-24UNCx10 Screw      | 20124-10010-250 | 20       |
| 7   | ø 5 Lock Washer           | 41400-05000-250 | 24       |
| 8   | ø 5 Washer                | 40300-05000-250 | 24       |
| 9   | ST4.2x10 Tapping Screw    | 22500-42010-137 | 2        |
| 10  | Wrench                    | G413-0032-9082  | 1        |
| 11  | NO.10-24UNCx13 Screw      | 20124-10013-250 | 4        |
| 12  | Control Knob              | G412-4500-9000  | 1        |
| 13  | Wing Nut                  | 33301-04000-032 | 1        |
| 14  | Venturi Clip, Side Burner | G405-0019-9200  | 1        |

#### **A** Caution:

Sheet metal can cause injury. Wear gloves when installing the grill.

| <b>1</b> 1/4" - 20UNCX13 Screw <b>X 6</b> | 2 ( ) ( ) ( ) ( ) ( ) ( ) ( ) ( ) ( ) ( | 3                         |
|-------------------------------------------|-----------------------------------------|---------------------------|
| Ø7 Lock Washer<br>X 14                    | Ø7 Washer X 14                          | NO. 10-24UNC10 Screw X 20 |
| Ø5 Lock Washer<br>X 24                    | 8<br>ø5 Washer<br><b>X 24</b>           | ST4.2x10 Tapping Screw    |
| Wrench<br>X 1                             | NO. 10-24UNCx13 Screw <b>X 4</b>        | Control Knob              |
| Wing Nut                                  | Venturi Clip, Side Burner               |                           |