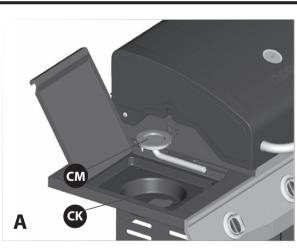

#### Before assembling the barbecue, read these instructions carefully.

Assemble the barbecue on a flat, clean surface. Grill is heavy. You should have at least two people assemble the barbecue together.