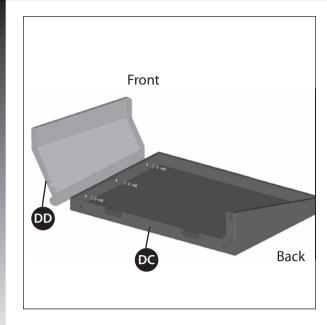

he pillars (DG).

4



Back view





5



# THIS STEP REQUIRES 3 OR MORE PEOPLE. DO NOT ATTEMPT ALONE. EXTREMELY HEAVY.

Position the top lid and burner box assembly (A and B) onto the cart assembly (C) as shown. in figure A. Use the hardware to connect both parts, on the left and right sides, at the two points indicated in figure B.

#### YOU WILL NEED:

| 6           | 7   | 8   |
|-------------|-----|-----|
| <b>E</b> mm |     |     |
| X 4         | X 4 | X 4 |





Attach the upper back panel (BI) to both the left and right side panels (DE and DF).

Only install hardware in the bottom portion of the back panel, as shown in figure B.

### YOU WILL NEED:

| 2        | 4   | 5   |
|----------|-----|-----|
| <u>(</u> |     |     |
| X 2      | X 2 | X 2 |



# **ASSEMBLY INSTRUCTIONS**



Attach the right side shelf fascia(DD) to the right side shelf (DC).

### YOU WILL NEED:

| 6           | 7  | 8  |
|-------------|----|----|
| <b>S</b> mm |    |    |
| Х3          | Х3 | Х3 |



**TIP:** To position the side shelf, insert the two hooks on the side right shelf assembly into the two openings located on the upper right side panel (BC).

Assemble the right side shelf assembly to the cart assembly, as shown in figure B.

#### YOU WILL NEED:







9



Attach the left side burner shelf fascia (DB) to the left side burner shelf table (DA).

#### YOU WILL NEED:

| 6            | 7  | 8   |
|--------------|----|-----|
| <b>S</b> mmm |    |     |
| Х 3          | Х3 | Х 3 |

**ASSEMBLY INSTRUCTIONS** 

11





Remove the hardware that is pre-assembled to the side burner valve b